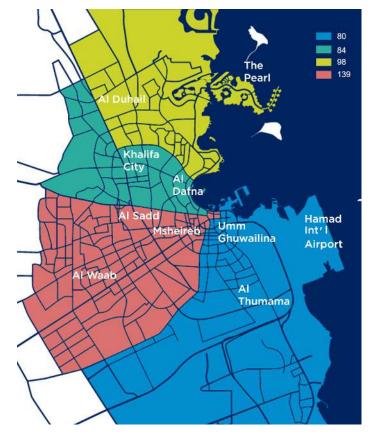

# DOHA 🚺

In its 7th edition, the 2019 RLB Crane Index® identified a total of 401 cranes across Doha. Despite an overall drop in crane count by 14%, the government continues to invest in retail and recreation sectors for economic diversification and projected increase in population and tourists.

The civil sector has seen a drop in crane numbers reflecting the progress and completion of a number of road and transportation projects around the capital in preparation for the FIFA 2022 World Cup.

The commercial sector has seen a decrease in crane count and the residential sector shows stability in count movement as the market reaches saturation.