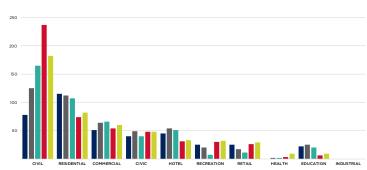

### 2019 CRANE INDEX SUMMARY

|             | 2019 | 2019% | +/- | 2018 | 2018% | MVT<br>2018-2019 |
|-------------|------|-------|-----|------|-------|------------------|
| CIVIL       | 78   | 19%   | -47 | 125  | 2018% | -38%             |
| RESIDENTIAL | 115  | 29%   | 3   | 112  | 24%   | 3%               |
| COMMERCIAL  | 51   | 13%   | -13 | 64   | 14%   | -20%             |
| CIVIC       | 40   | 10%   | -9  | 49   | 10%   | -18%             |
| HOTEL       | 45   | 11%   | -9  | 54   | 12%   | -17%             |
| RECREATION  | 25   | 6%    | 5   | 20   | 4%    | 25%              |
| RETAIL      | 25   | 6%    | 8   | 17   | 4%    | 47%              |
| HEALTH      |      | 0%    | -2  | 2    | 0%    | -100%            |
| EDUCATION   | 22   | 5%    | -3  | 25   | 5%    | -12%             |
| INDUSTRIAL  | -    | -     | -   | -    | -     |                  |
| TOTAL       | 401  |       | -67 | 468  |       | -14%             |